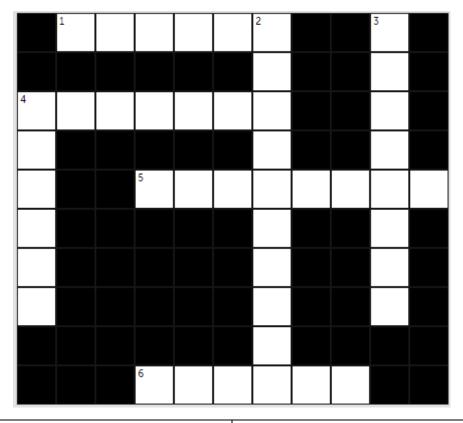

## Crossword

• Test your knowledge of OS Explorer map symbols. Use the picture clues to fill in the crossword.