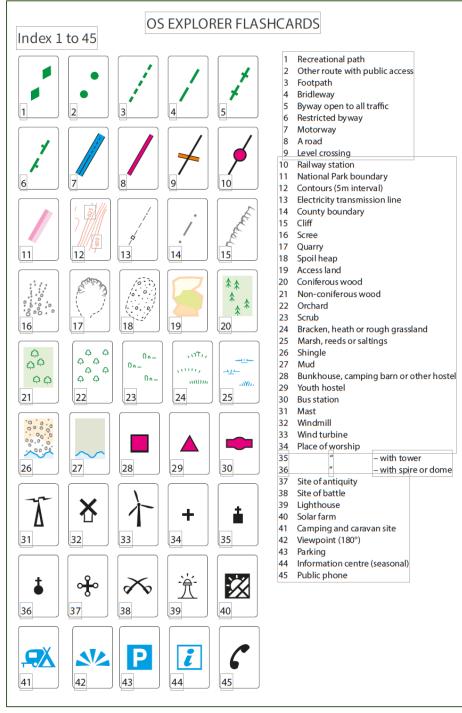

## List of symbols

You'll find all the symbols shown in 2 images below. These are the symbols on OS Explorer maps.

## Symbols image 1

- 46 **Emergency** phone
- 47 Recreation, leisure or sports centre

- 48 Picnic site
- World Heritage centre or area 49 50 Garden or arboretum
- 51 Nature reserve
- 52 Horse riding
- **Historic Scotland** 53
- National Trust 54
- 55 **English Heritage**
- Welsh Heritage (CADW) 56
- 57 Other tourist feature
- 58 Visitor centre
- 59 Toilets
- 60 Country park
- 61 Water activities (board) Water activities (paddle)
- 62 63 Water activities (powered)
- 64 Water activities (sailing)
- 65 Watersports centre (multi-activity)
- Boat hire 66
- 67 Public house
- 68 Slipway
- Preserved railway 69
- 70 Theme park Walk or trail 71
- 72 Mountain bike trail
- 73 Bike hire
- Cycle trail 74
- 75 Heritage centre
- 76 Museum
- 77 Art gallery
- 78 Castle
- 79 Historic house
- 80 Abbey or cathedral
- Fishing 81 82
- Craft centre 83 School
- Police station 84
- 85 Monument
- 86 Boundary stone
- 87 Footbridge
- 88 Post Office
- Normal Tidal Limit 89
- 90 Well, Spring