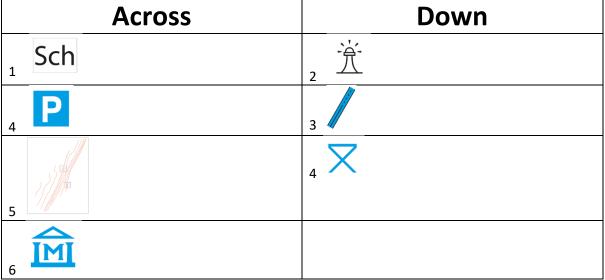

**Answers!** 

|                | <sup>1</sup> S | С | н              | 0 | 0 | <sup>2</sup> L |   |   | <sup>3</sup> M |   |
|----------------|----------------|---|----------------|---|---|----------------|---|---|----------------|---|
|                |                |   |                |   |   | Т              |   |   | 0              |   |
| <sup>4</sup> P | Α              | R | к              | Т | N | G              |   |   | т              |   |
| I              |                |   |                |   |   | н              |   |   | 0              |   |
| С              |                |   | ⁵c             | 0 | N | т              | 0 | U | R              | s |
| N              |                |   |                |   |   | н              |   |   | w              |   |
| I              |                |   |                |   |   | 0              |   |   | Α              |   |
| С              |                |   |                |   |   | U              |   |   | Y              |   |
|                |                |   |                |   |   | s              |   |   |                |   |
|                |                |   | <sup>6</sup> M | U | S | E              | U | м |                |   |