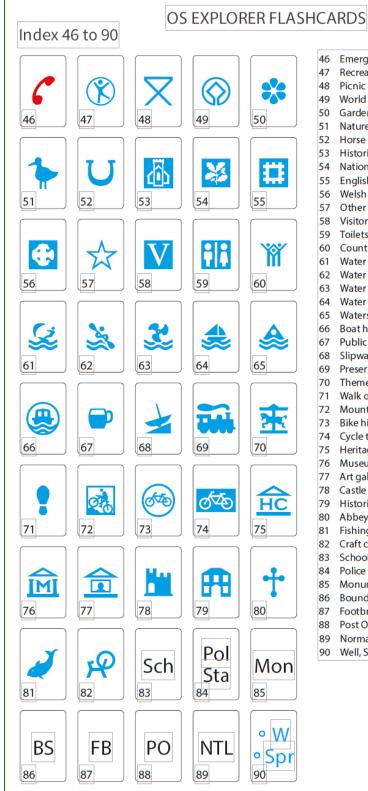

## List of symbols

You'll find all the symbols shown in 2 images below. These are the symbols on OS Explorer maps.

## Symbols image 1

- 46 **Emergency** phone
- 47 Recreation, leisure or sports centre

- 48 Picnic site
- World Heritage centre or area 49 50 Garden or arboretum
- 51 Nature reserve
- 52 Horse riding
- **Historic Scotland** 53
- National Trust 54
- 55 **English Heritage**
- Welsh Heritage (CADW) 56
- 57 Other tourist feature
- 58 Visitor centre
- 59 Toilets
- 60 Country park
- 61 Water activities (board) Water activities (paddle)
- 62 63 Water activities (powered)
- 64 Water activities (sailing)
- 65 Watersports centre (multi-activity)
- Boat hire 66
- 67 Public house
- 68 Slipway
- Preserved railway 69
- 70 Theme park Walk or trail 71
- 72 Mountain bike trail
- 73 Bike hire
- Cycle trail 74
- 75 Heritage centre
- 76 Museum
- 77 Art gallery
- 78 Castle
- 79 Historic house
- 80 Abbey or cathedral
- Fishing 81 82
- Craft centre 83 School
- Police station 84
- 85 Monument
- 86 Boundary stone
- 87 Footbridge
- 88 Post Office
- Normal Tidal Limit 89
- 90 Well, Spring